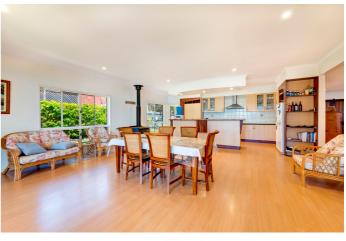

A large timber door welcomes you into a grand foyer, looking throughout the lounge area and ocean views, there are ocean views from nearly every room, leaving you with unpredictable thoughts on what you will discover next.

The 9ft ceilings and doors gives you light and neutral tones creates a warm, coastal ambience one will most definitely appreciate. The large kitchen will simply blow your mind, combined with sleek white cabinetry & tasteful selection of quality appliances.