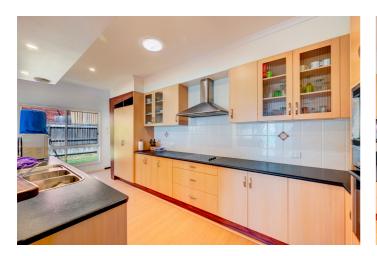

The 9ft ceilings and doors gives you light and neutral tones creates a warm, coastal ambience one will most definitely appreciate. The large kitchen will simply blow your mind, combined with sleek white cabinetry & tasteful selection of quality appliances.