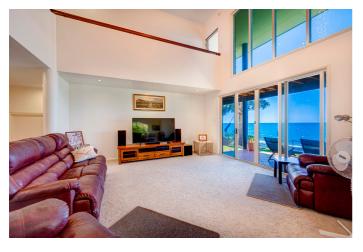

A large timber door welcomes you into a grand foyer, looking throughout the lounge area and ocean views, there are ocean views from nearly every room, leaving you with unpredictable thoughts on what you will discover next.

The 9ft ceilings and doors gives you light and neutral tones creates a warm, coastal ambience one will most definitely appreciate. The large kitchen will simply blow your mind, combined with sleek white cabinetry & tasteful selection of quality appliances.