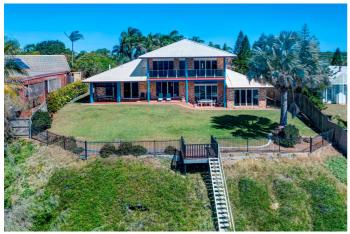

#### 62 Barolin Esplanade, CORAL COVE QLD

Yours to savour with this executive oceanfront residence, set in the most idyllic beachside community, fronting the ocean. Architecturally designed & built to perfection, nothing has been left to be desired in its former creation. Blessed with an elegant blend of neutral interiors & natural finishes which enhance this home so warmth.

Commanding a bold appearance from the street, this home will soon have you engaged, upstairs there secured by classy glass balustrade and downstairs views to the Coral Sea wide open. The wow factor starts from the outside, so you know what to expect with the inside.

A large timber door welcomes you into a grand foyer, looking throughout the lounge area and ocean views, there are ocean views from nearly every room, leaving you with unpredictable thoughts on what you will discover next.