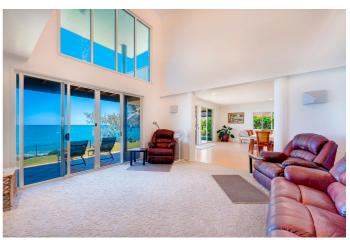

# **Property Photos**

### **Photo Gallery**

A large timber door welcomes you into a grand foyer, looking throughout the lounge area and ocean views, there are ocean views from nearly every room, leaving you with unpredictable thoughts on what you will discover next.

The 9ft ceilings and doors gives you light and neutral tones creates a warm, coastal ambience one will most definitely appreciate. The large kitchen will simply blow your mind, combined with sleek white cabinetry & tasteful selection of quality appliances.