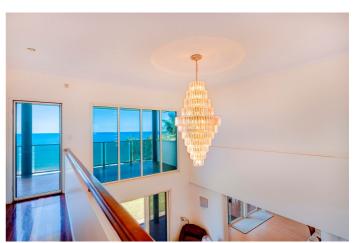

A large timber door welcomes you into a grand foyer, looking throughout the lounge area and ocean views, there are ocean views from nearly every room, leaving you with unpredictable thoughts on what you will discover next.

4th bathroom and laundry is at the rear of the kitchen, office & double lock up garage with ample storage complete the lower level of this expansive multi-level masterpiece.

Up the timber staircase, you will discover the main bedroom with views from the glass door and balcony overlooking the ocean, huge bathroom with shower and spa bath and large walk-in robe. And an open ceiling to the lounge showing off the chandlier. And a small balcony at the front of the house overlooking the wetlands across the street.