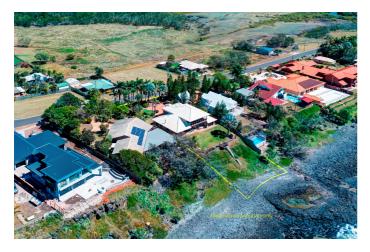

### **Table of Contents**

Salesperson

Property Photos

Property Features

Property Information

Google Map - Property Location



### Salesperson

Welcome to the marketing Campaign for 62 Barolin Esplanade, CORAL COVE.

I am the selling agent and if you have any queries please do not hesitate to contact me.

[agent-firstname] [agent-lastname]

M:[agent-mobile] E:[agent-email]

[agent-photo-medium]



# **Property Photos**

### **Photo Gallery**













































































### **Property Features**

### Key features of the property

- 4 Bedrooms
- 4 Bathrooms
- 3 Garages
- Study
- Inside Spa
- Open Fire Place
- Remote Garage
- Balcony
- Courtyard
- Outdoor Entertaining
- Fully Fenced
- Broadband Internet
- Built In Robes
- Dishwasher



### **Property Information**



#### 62 Barolin Esplanade, CORAL COVE QLD



Yours to savour with this executive oceanfront residence, set in the most idyllic beachside community, fronting the ocean. Architecturally designed & built to perfection, nothing has been left to be desired in its former creation. Blessed with an elegant blend of neutral interiors & natural finishes which enhance this home so warmth.

Commanding a bold appearance from the street,