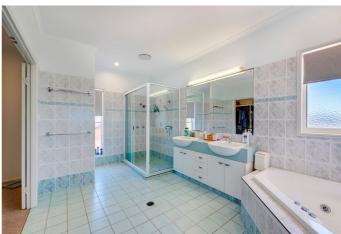

### Key features of the property

- 4 Bedrooms
- 4 Bathrooms
- 3 Garages
- Study
- Inside Spa
- Open Fire Place
- Remote Garage
- Balcony
- Courtyard
- Outdoor Entertaining
- Fully Fenced
- Broadband Internet
- Built In Robes
- Dishwasher

4th bathroom and laundry is at the rear of the kitchen, office & double lock up garage with ample storage complete the lower level of this expansive multi-level masterpiece.

Up the timber staircase, you will discover the main bedroom with views from the glass door and balcony overlooking the ocean, huge bathroom with shower and spa bath and large walk-in robe. And an open ceiling to the lounge showing off the chandlier. And a small balcony at the front of the house overlooking the wetlands across the street.