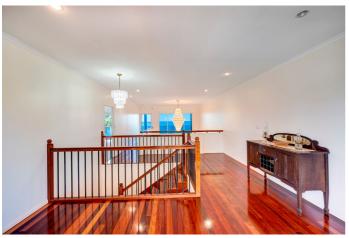

4th bathroom and laundry is at the rear of the kitchen, office & double lock up garage with ample storage complete the lower level of this expansive multi-level masterpiece.

Up the timber staircase, you will discover the main bedroom with views from the glass door and balcony overlooking the ocean, huge bathroom with shower and spa bath and large walk-in robe. And an open ceiling to the lounge showing off the chandlier. And a small balcony at the front of the house overlooking the wetlands across the street.