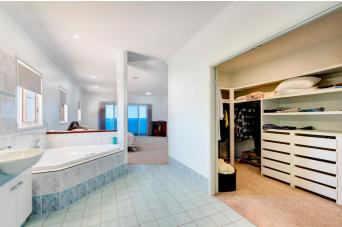

### Key features of the property

- 4 Bedrooms
- 4 Bathrooms
- 3 Garages
- Study
- Inside Spa
- Open Fire Place
- Remote Garage
- Balcony
- Courtyard
- Outdoor Entertaining
- Fully Fenced
- Broadband Internet
- Built In Robes
- Dishwasher

4th bathroom and laundry is at the rear of the kitchen, office & double lock up garage with ample storage complete the lower level of this expansive multi-level masterpiece.

Up the timber staircase, you will discover the main bedroom with views from the glass door and balcony overlooking the ocean, huge bathroom with shower and spa bath and large walk-in robe. And an open ceiling to the lounge showing off the chandlier. And a small balcony at the front of the house overlooking the wetlands across the street.