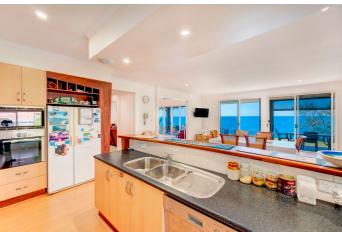

The 9ft ceilings and doors gives you light and neutral tones creates a warm, coastal ambience one will most definitely appreciate. The large kitchen will simply blow your mind, combined with sleek white cabinetry & tasteful selection of quality appliances.