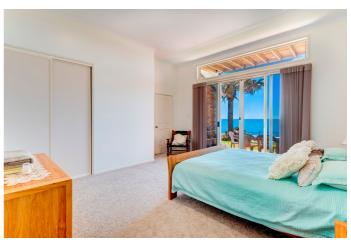

4th bathroom and laundry is at the rear of the kitchen, office & double lock up garage with ample storage complete the lower level of this expansive multi-level masterpiece.

Up the timber staircase, you will discover the main bedroom with views from the glass door and balcony overlooking the ocean, huge bathroom with shower and spa bath and large walk-in robe. And an open ceiling to the lounge showing off the chandlier. And a small balcony at the front of the house overlooking the wetlands across the street.