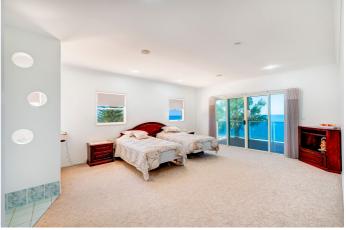

4th bathroom and laundry is at the rear of the kitchen, office & double lock up garage with ample storage complete the lower level of this expansive multi-level masterpiece.

Up the timber staircase, you will discover the main bedroom with views from the glass door and balcony overlooking the ocean, huge bathroom with shower and spa bath and large walk-in robe. And an open ceiling to the lounge showing off the chandlier. And a small balcony at the front of the house overlooking the wetlands across the street.