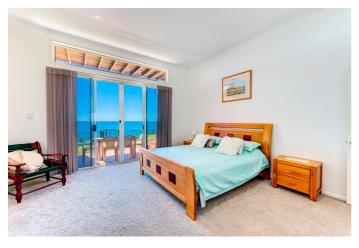

4th bathroom and laundry is at the rear of the kitchen, office & double lock up garage with ample storage complete the lower level of this expansive multi-level masterpiece.

Up the timber staircase, you will discover the main bedroom with views from the glass door and balcony overlooking the ocean, huge bathroom with shower and spa bath and large walk-in robe. And an open ceiling to the lounge showing off the chandlier. And a small balcony at the front of the house overlooking the wetlands across the street.