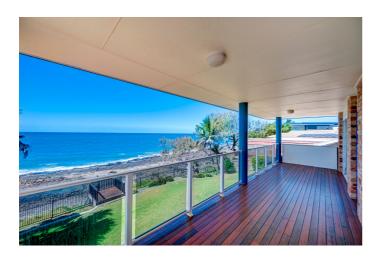

Commanding a bold appearance from the street, this home will soon have you engaged, upstairs there secured by classy glass balustrade and downstairs views to the Coral Sea wide open. The wow factor starts from the outside, so you know what to expect with the inside.

4th bathroom and laundry is at the rear of the kitchen, office & double lock up garage with ample storage complete the lower level of this expansive multi-level masterpiece.

Up the timber staircase, you will discover the main bedroom with views from the glass door and balcony overlooking the ocean, huge bathroom with shower and spa bath and large walk-in robe. And an open ceiling to the lounge showing off the chandlier. And a small balcony at the front of the house overlooking the wetlands across the street.