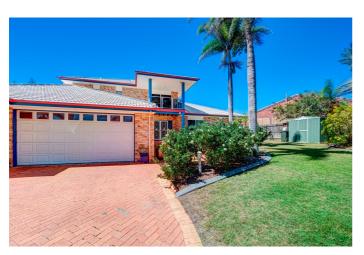

Commanding a bold appearance from the street, this home will soon have you engaged, upstairs there secured by classy glass balustrade and downstairs views to the Coral Sea wide open. The wow factor starts from the outside, so you know what to expect with the inside.

4th bathroom and laundry is at the rear of the kitchen, office & double lock up garage with ample storage complete the lower level of this expansive multi-level masterpiece.

Up the timber staircase, you will discover the main bedroom with views from the glass door and balcony overlooking the ocean, huge bathroom with shower and spa bath and large walk-in robe. And an open ceiling to the lounge showing off the chandlier. And a small balcony at the front of the house overlooking the wetlands across the street.