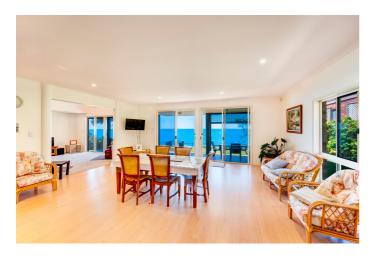

A large timber door welcomes you into a grand foyer, looking throughout the lounge area and ocean views, there are ocean views from nearly every room, leaving you with unpredictable thoughts on what you will discover next.

The 9ft ceilings and doors gives you light and neutral tones creates a warm, coastal ambience one will most definitely appreciate. The large kitchen will simply blow your mind, combined with sleek white cabinetry & tasteful selection of quality appliances.