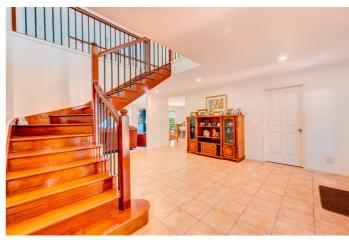

A large timber door welcomes you into a grand foyer, looking throughout the lounge area and ocean views, there are ocean views from nearly every room, leaving you with unpredictable thoughts on what you will discover next.

4th bathroom and laundry is at the rear of the kitchen, office & double lock up garage with ample storage complete the lower level of this expansive multi-level masterpiece.

Up the timber staircase, you will discover the main bedroom with views from the glass door and balcony overlooking the ocean, huge bathroom with shower and spa bath and large walk-in robe. And an open ceiling to the lounge showing off the chandlier. And a small balcony at the front of the house overlooking the wetlands across the street.