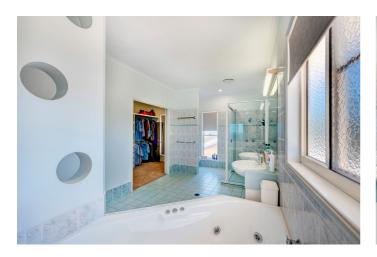

### Key features of the property

- 4 Bedrooms
- 4 Bathrooms
- 3 Garages
- Study
- Inside Spa
- Open Fire Place
- Remote Garage
- Balcony
- Courtyard
- Outdoor Entertaining
- Fully Fenced
- Broadband Internet
- Built In Robes
- Dishwasher

4th bathroom and laundry is at the rear of the kitchen, office & double lock up garage with ample storage complete the lower level of this expansive multi-level masterpiece.

Up the timber staircase, you will discover the main bedroom with views from the glass door and balcony overlooking the ocean, huge bathroom with shower and spa bath and large walk-in robe. And an open ceiling to the lounge showing off the chandlier. And a small balcony at the front of the house overlooking the wetlands across the street.