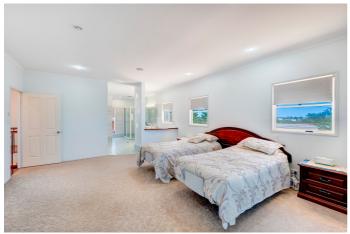

### Key features of the property

- 4 Bedrooms
- 4 Bathrooms
- 3 Garages
- Study
- Inside Spa
- Open Fire Place
- Remote Garage
- Balcony
- Courtyard
- Outdoor Entertaining
- Fully Fenced
- Broadband Internet
- Built In Robes
- Dishwasher

4th bathroom and laundry is at the rear of the kitchen, office & double lock up garage with ample storage complete the lower level of this expansive multi-level masterpiece.

Up the timber staircase, you will discover the main bedroom with views from the glass door and balcony overlooking the ocean, huge bathroom with shower and spa bath and large walk-in robe. And an open ceiling to the lounge showing off the chandlier. And a small balcony at the front of the house overlooking the wetlands across the street.

Then down a couple of stairs are the other 2 bedrooms, one with ocean views and own patio area and the other no view (Boo Hoo) then either through a door or through the garage is a self-contained 1 bedroom Granny flat which has it so only lockup garage.